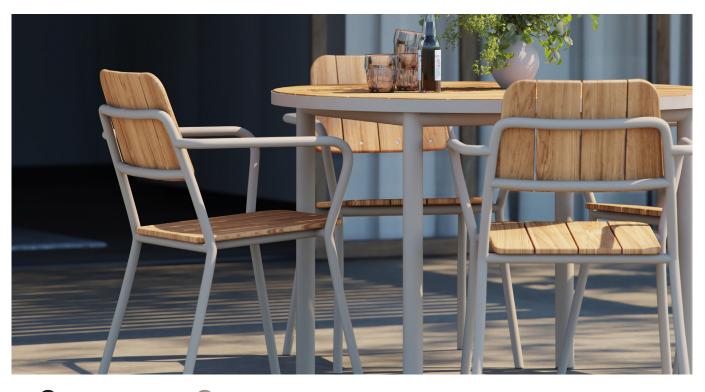

## **KIRRA PATIO CHAIR**

Outdoor dining chair made of teak wood and aluminum

Black: 8603235

Taupe: 8603236

FSC FS

FSC<sup>®</sup> CERTIFIED TEAK WOOD

DURABLE AND STRONG STRUCTION

Kirra Patio Chair is an exclusive and modern design created from durable materials. The seat is made of FSC-certifed teak wood, which is a very beatiful durable material. The chair's gorgeous frame is made of aluminum, which has been powder-coated and therefore can stand outside all year round and never rust.