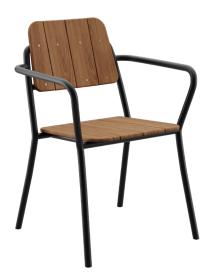

## **KIRRA PATIO CHAIR**

Outdoor dining chair made of teak wood and aluminum

Black: 8603235

Taupe: 8603236

FSC FS

FSC<sup>®</sup> CERTIFIED TEAK WOOD

DURABLE AND STRONG STRUCTION

Kirra Patio Chair is an exclusive and modern design created from durable materials. The seat is made of FSC-certifed teak wood, which is a very beatiful durable material. The chair's gorgeous frame is made of aluminum, which has been powder-coated and therefore can stand outside all year round and never rust.